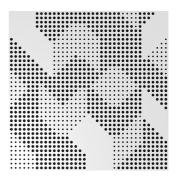

# Komodo absorber is an innovative wooden panel with an acoustically optimised perforation pattern that plays with sound radiation, offering reflection and reverberation control.

 $Komodo\ is\ tuned\ to\ work\ at\ mid-range\ frequencies,\ making\ it\ an\ effective\ tool\ for\ optimizing\ speech\ intelligibility\ whilst\ contributing\ to\ the\ perceived\ denotes the perceived\ denote$ spaciousness of a room.