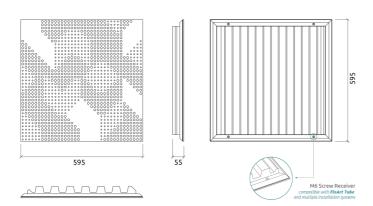

# Technical Information

Four M6 Screw Thread receiver included on each panel.

# Dimensions:

FG - LW | 595x595x55mm | 1.88 Kg FG - NW | 595x595x55mm | 1.84 Kg