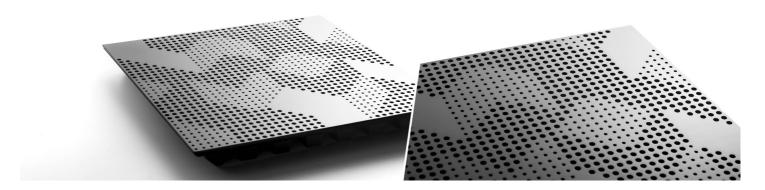

# Komodo absorber is an innovative wooden panel with an acoustically optimised perforation pattern that plays with sound radiation, offering reflection and reverberation control.

 $Komodo\ is\ tuned\ to\ work\ at\ mid-range\ frequencies,\ making\ it\ an\ effective\ tool\ for\ optimizing\ speech\ intelligibility\ whilst\ contributing\ to\ the\ perceived\ denotes the perceived\ denote$ spaciousness of a room.