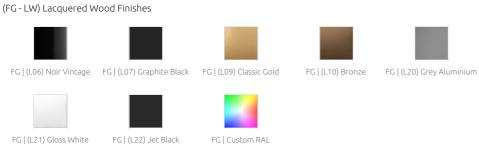

# PRODUCT COMPOSITION:

Komodo | Natural wood veneer (FG)

- Natural wood veneer
- Marine grade plywood structural frame
- Calibrated cell acoustic foam

Komodo | Lacquered HMDF (FG)

- Lacquered HMDF
- Marine grade plywood structural frame
- Calibrated cell acoustic foam

# **Product finishes**

Natura

Natura

FG | (W12) Ash Natura FG | (W13) Oak Natura