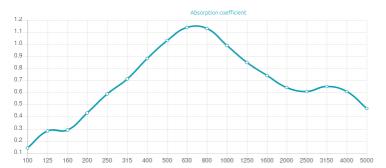

### Performance

### Features

Type: Absorber Absorption Range: 250 Hz to 4000 Hz Acoustic Class: C | (aw) = 0,7

This product is available in the following Fire Rate: FG | Furniture Grade